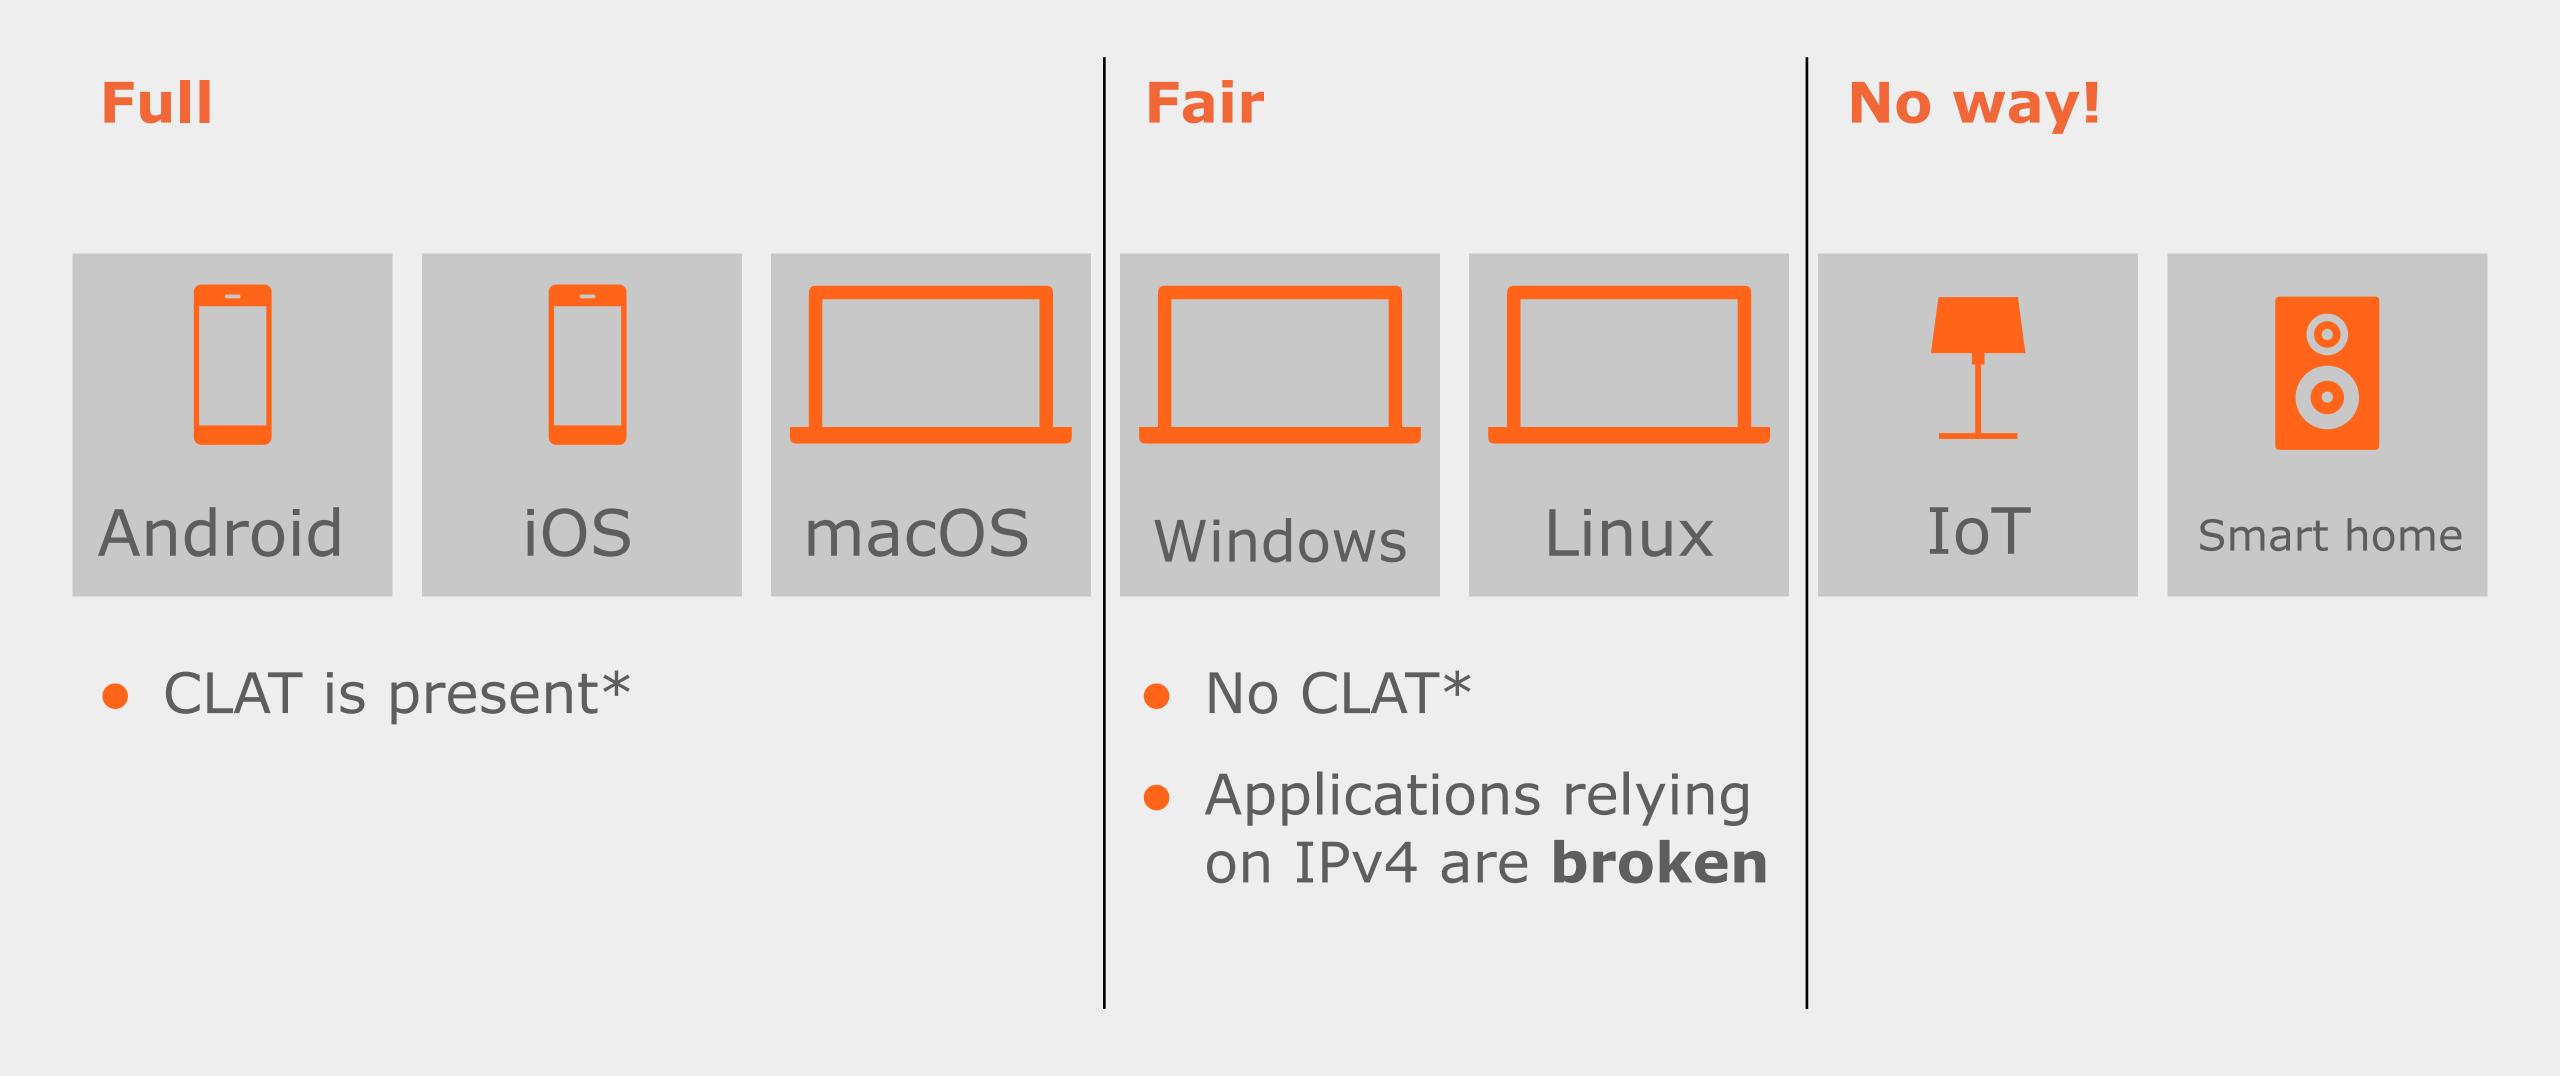

<sup>\*)</sup> some statements are simplified

<sup>\*)</sup> some statements are simplified

<sup>\*)</sup> some statements are simplified