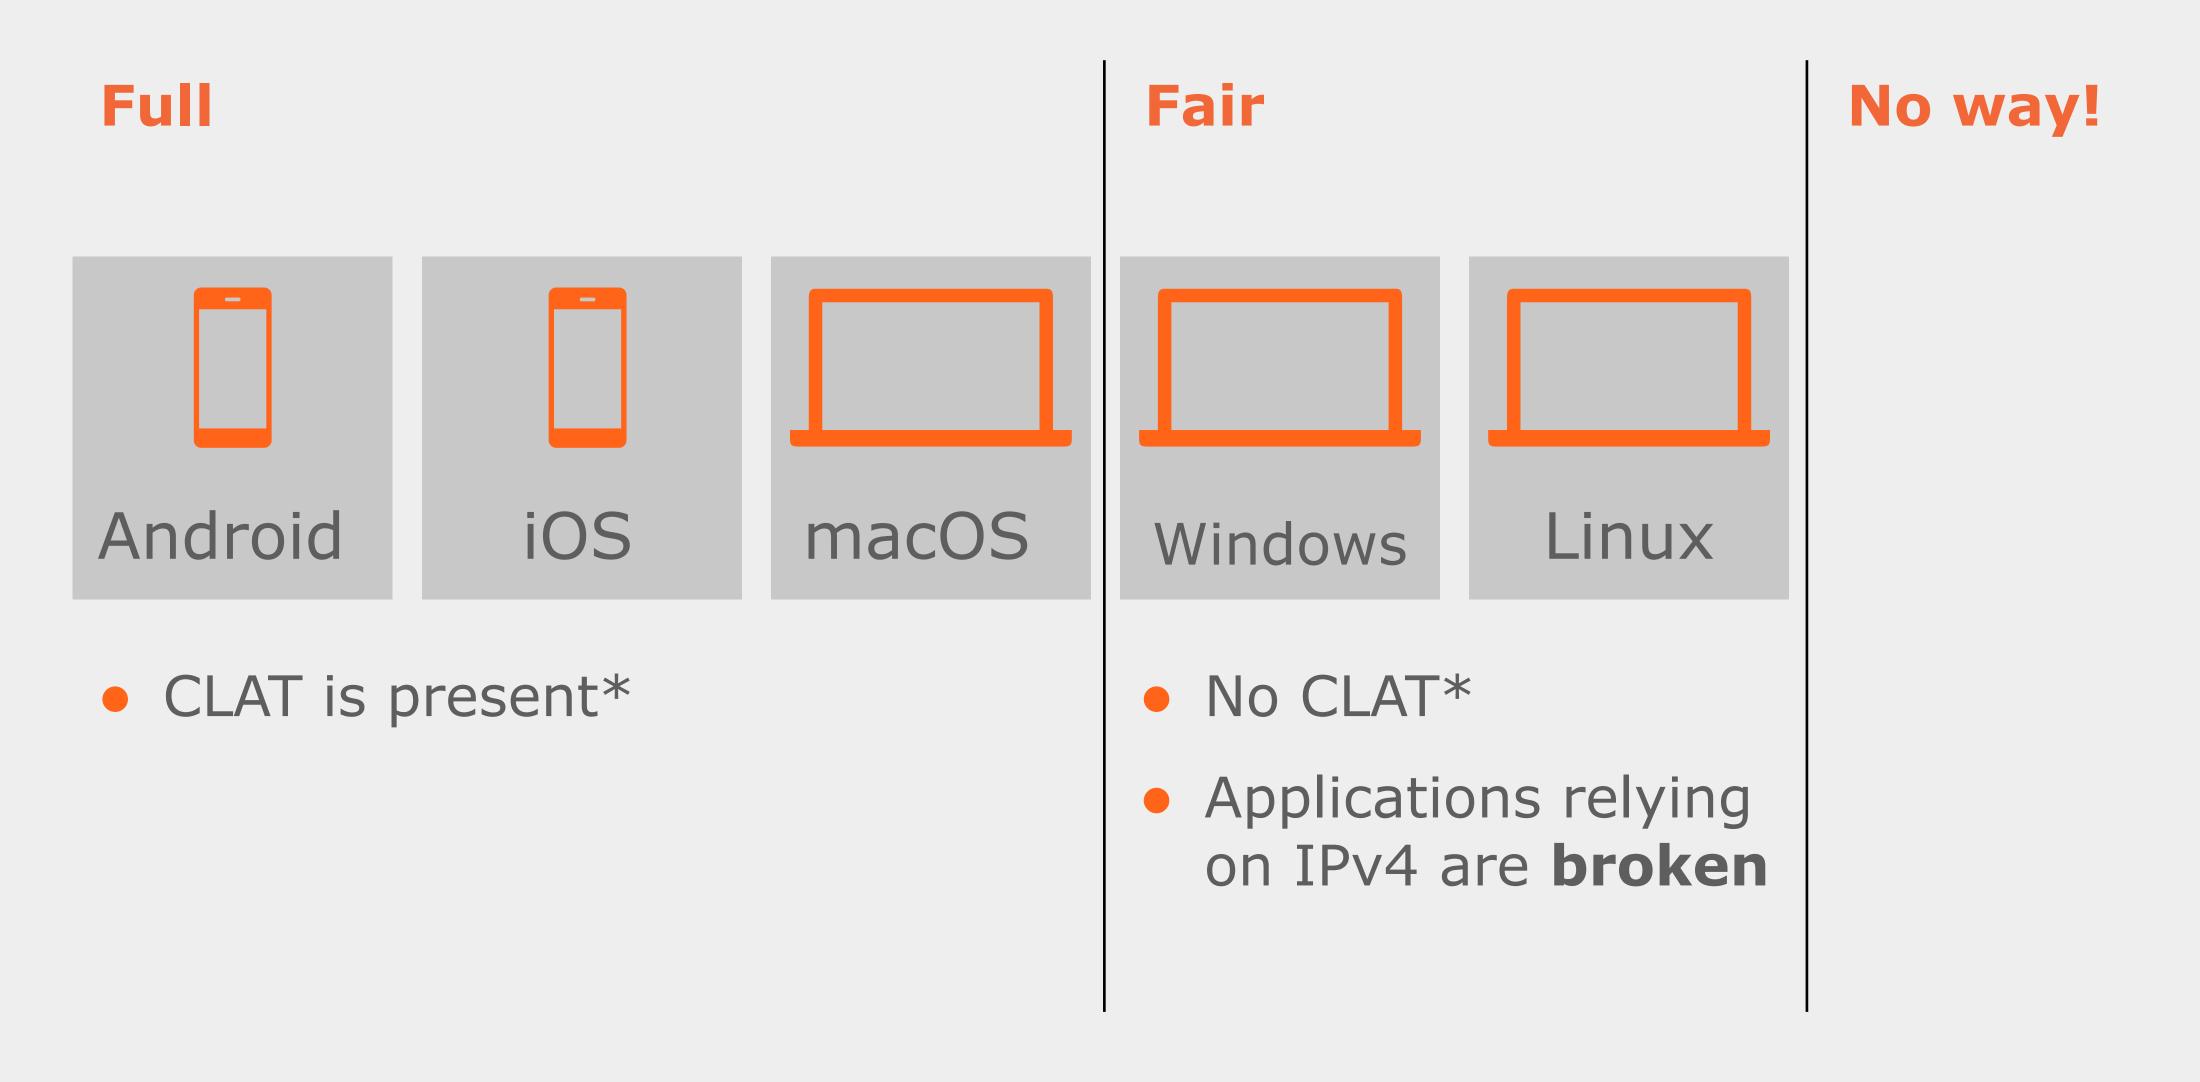

<sup>\*)</sup> some statements are simplified

**Fair** Full No way! Android

<sup>\*)</sup> some statements are simplified

<sup>\*)</sup> some statements are simplified

<sup>\*)</sup> some statements are simplified

<sup>\*)</sup> some statements are simplified

<sup>\*)</sup> some statements are simplified

<sup>\*)</sup> some statements are simplified

<sup>\*)</sup> some statements are simplified

<sup>\*)</sup> some statements are simplified