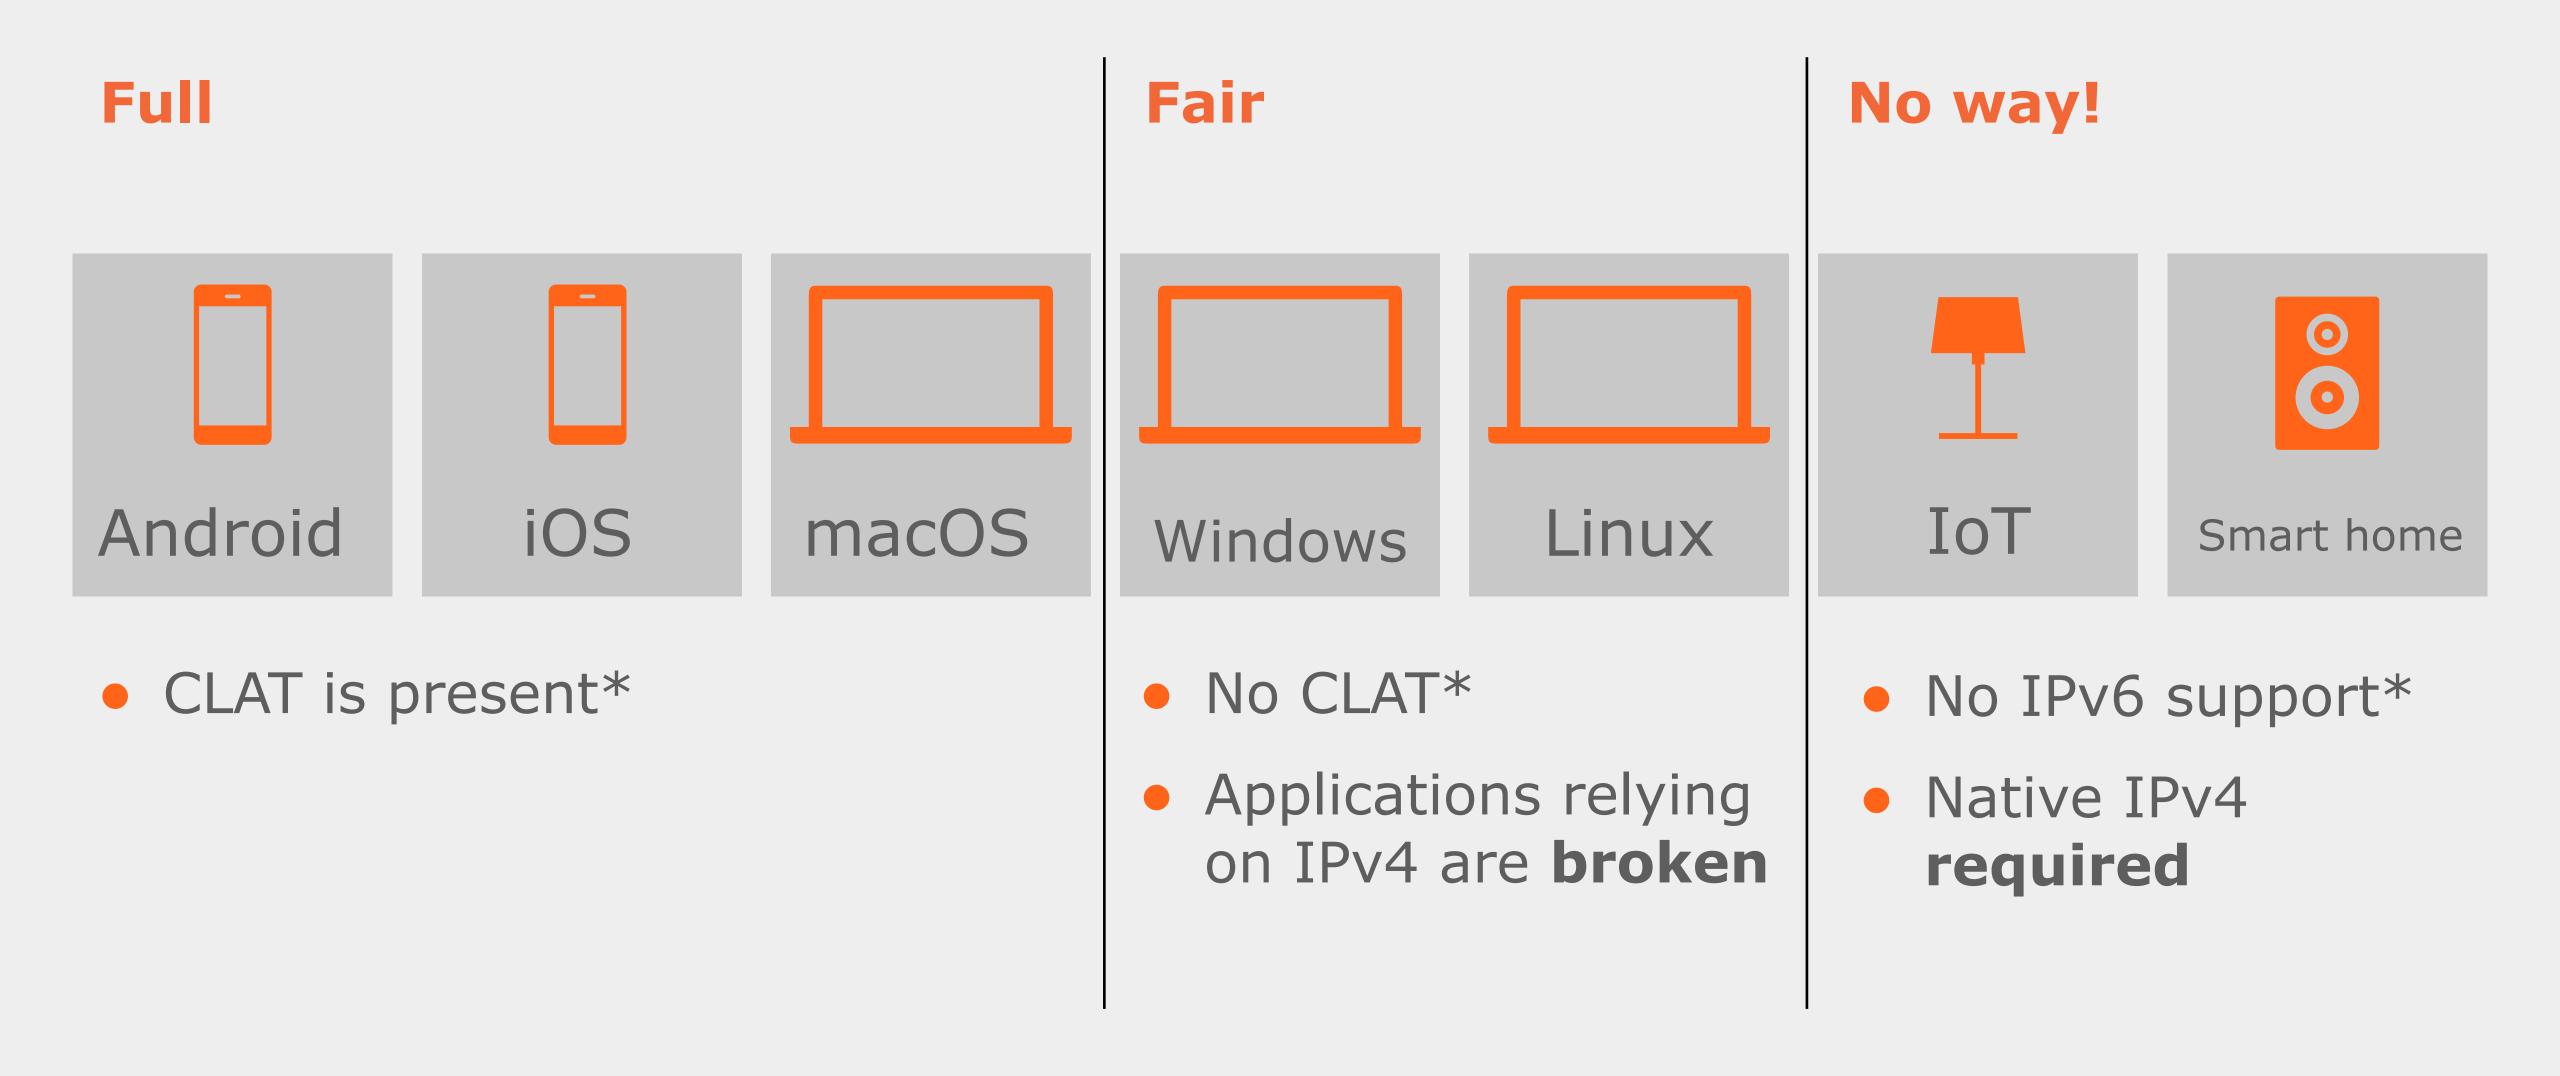

# IPv6-only Support in Network Manager

Progress update

| Full | Fair | No way! |
|------|------|---------|
|      |      |         |
|      |      |         |
|      |      |         |
|      |      |         |
|      |      |         |
|      |      |         |
|      |      |         |

<sup>\*)</sup> some statements are simplified

**Fair** Full No way! Android

<sup>\*)</sup> some statements are simplified

<sup>\*)</sup> some statements are simplified

<sup>\*)</sup> some statements are simplified

<sup>\*)</sup> some statements are simplified

<sup>\*)</sup> some statements are simplified

<sup>\*)</sup> some statements are simplified

<sup>\*)</sup> some statements are simplified

<sup>\*)</sup> some statements are simplified

<sup>\*)</sup> some statements are simplified

<sup>\*)</sup> some statements are simplified

<sup>\*)</sup> some statements are simplified