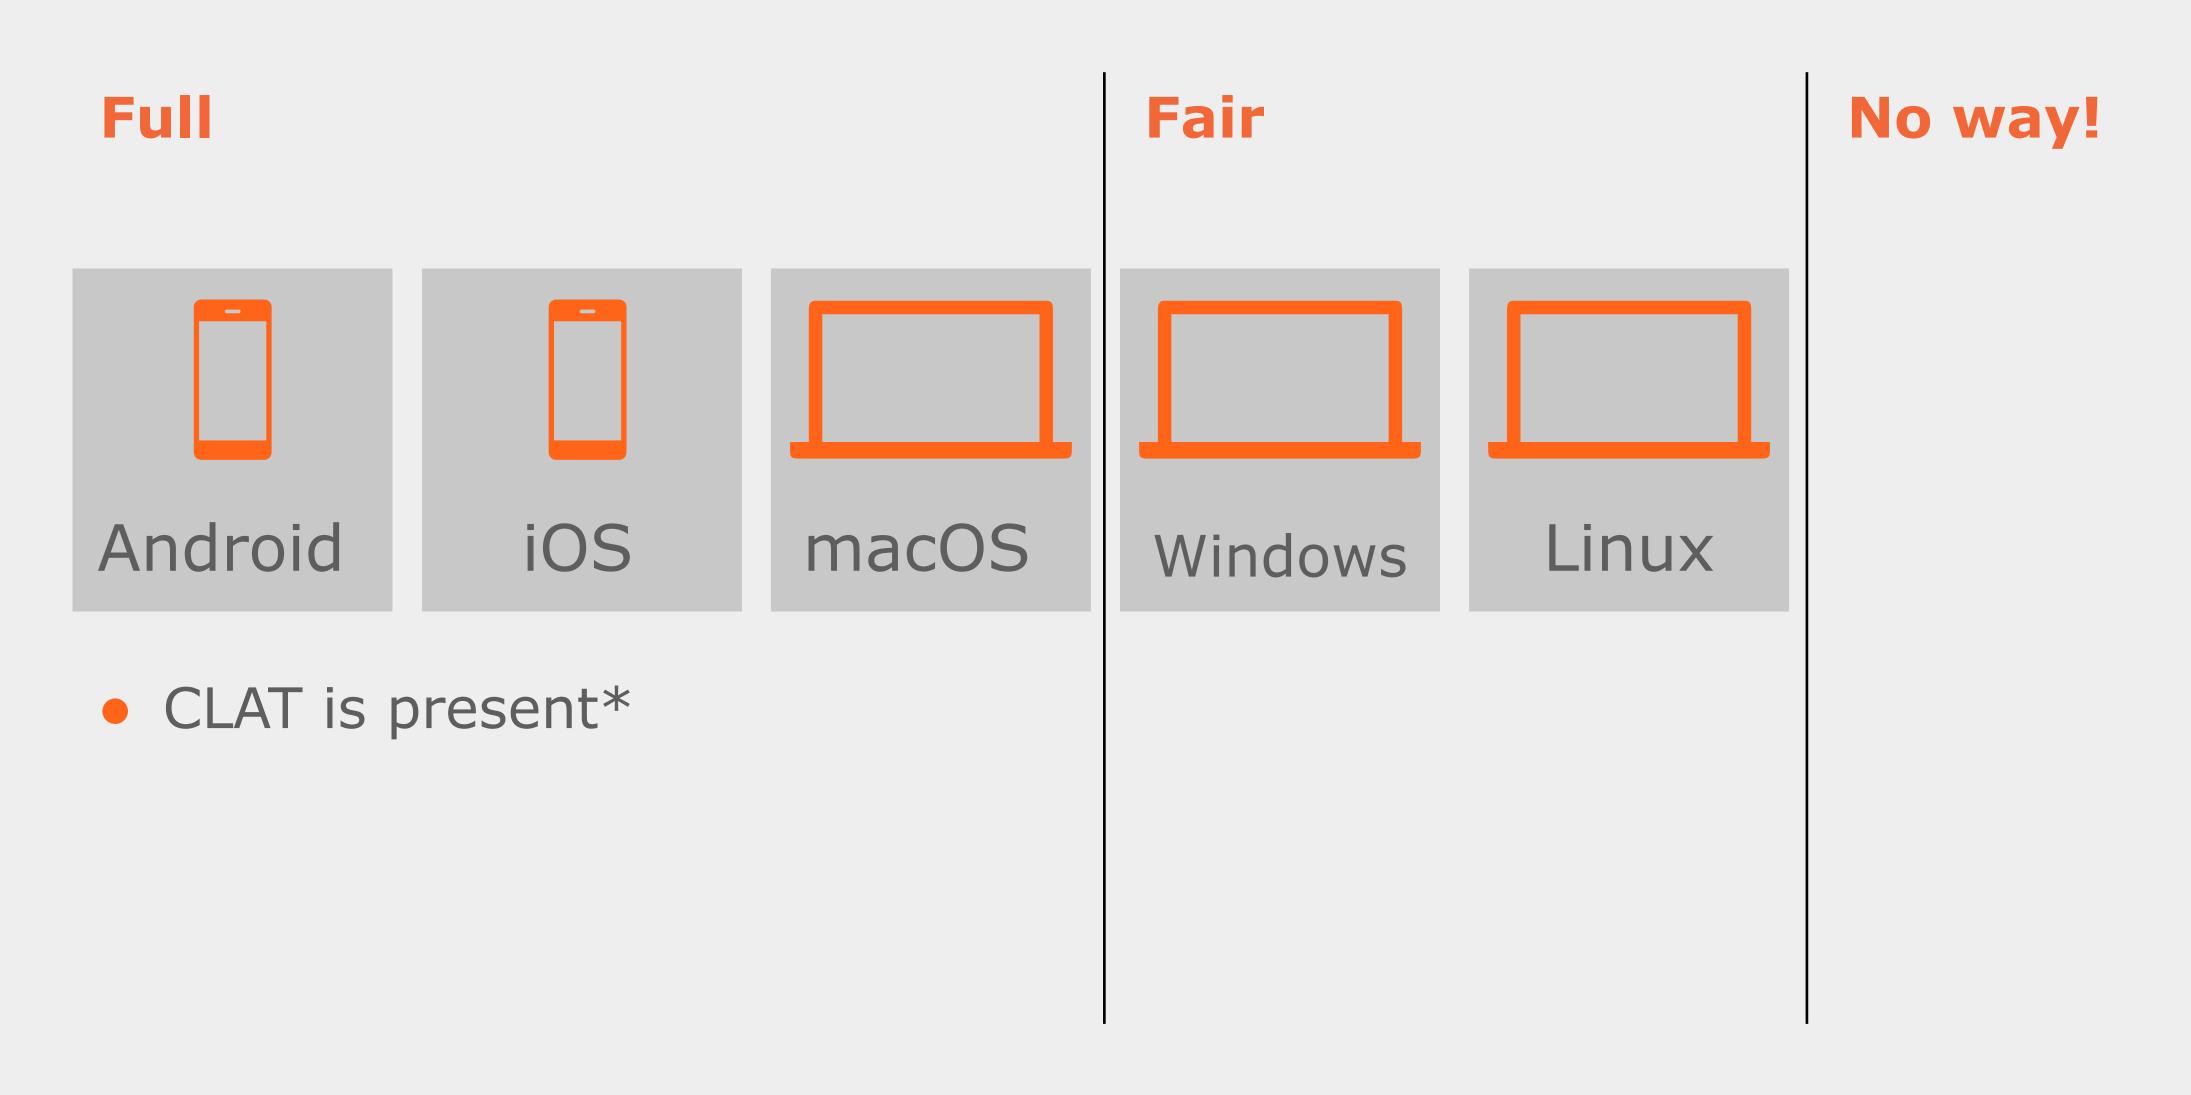

# IPv6-only Support in Network Manager

Progress update

| Full | Fair | No way! |
|------|------|---------|
|      |      |         |
|      |      |         |
|      |      |         |
|      |      |         |
|      |      |         |
|      |      |         |
|      |      |         |

<sup>\*)</sup> some statements are simplified

**Fair** Full No way! Android

<sup>\*)</sup> some statements are simplified

<sup>\*)</sup> some statements are simplified

<sup>\*)</sup> some statements are simplified