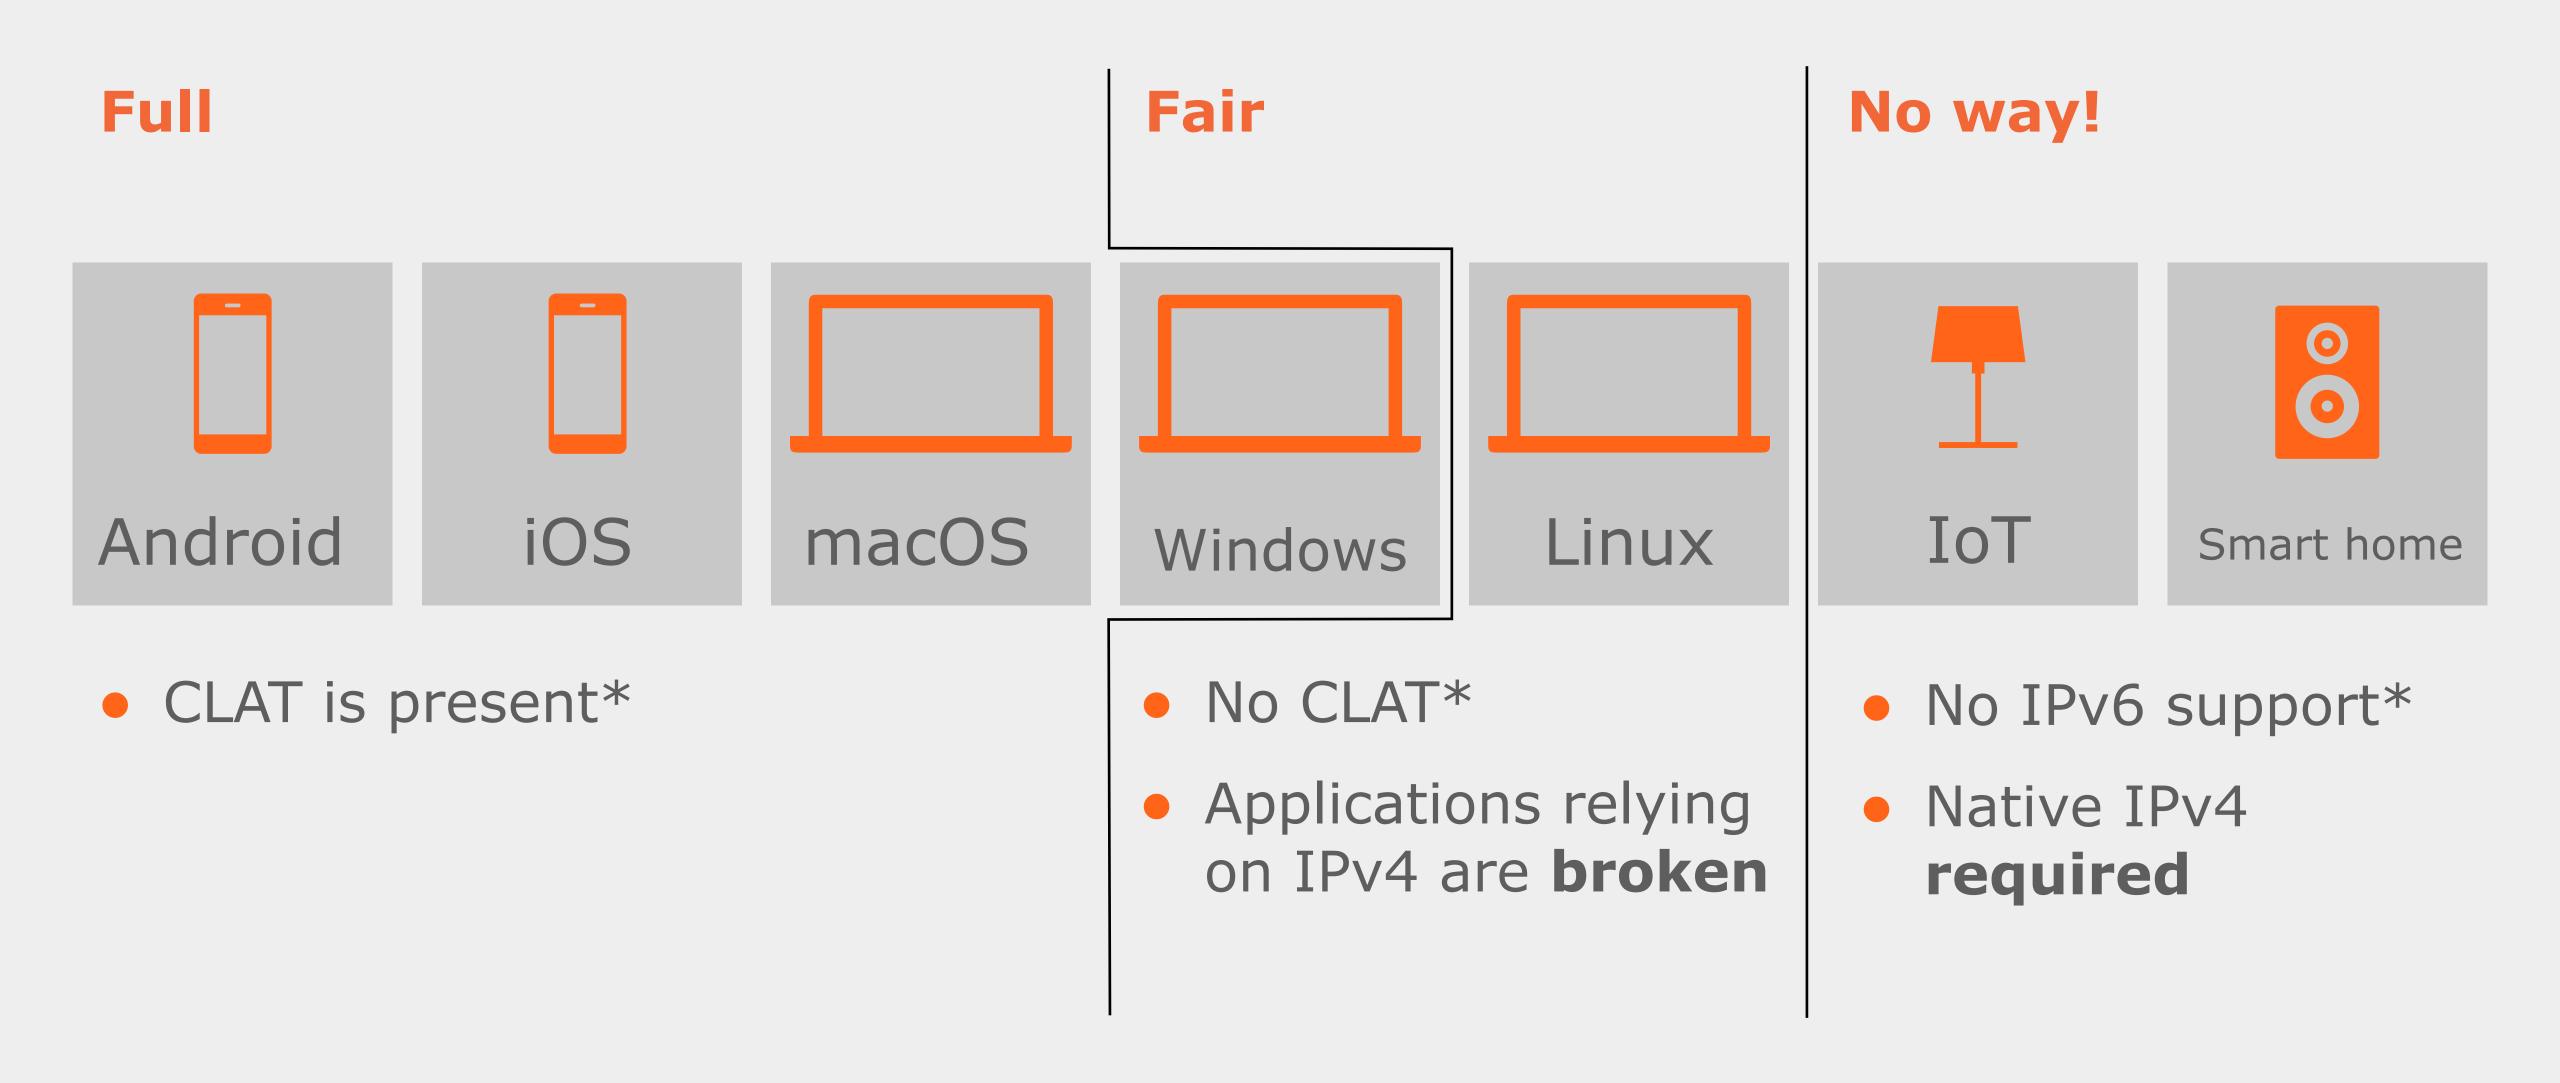

# IPv6-only Support in Network Manager

Progress update

| Full | Fair | No way! |
|------|------|---------|
|      |      |         |
|      |      |         |
|      |      |         |
|      |      |         |
|      |      |         |
|      |      |         |
|      |      |         |

<sup>\*)</sup> some statements are simplified

**Fair** Full No way! Android

<sup>\*)</sup> some statements are simplified

<sup>\*)</sup> some statements are simplified

<sup>\*)</sup> some statements are simplified

<sup>\*)</sup> some statements are simplified

<sup>\*)</sup> some statements are simplified

<sup>\*)</sup> some statements are simplified

<sup>\*)</sup> some statements are simplified

<sup>\*)</sup> some statements are simplified

<sup>\*)</sup> some statements are simplified

<sup>\*)</sup> some statements are simplified

<sup>\*)</sup> some statements are simplified