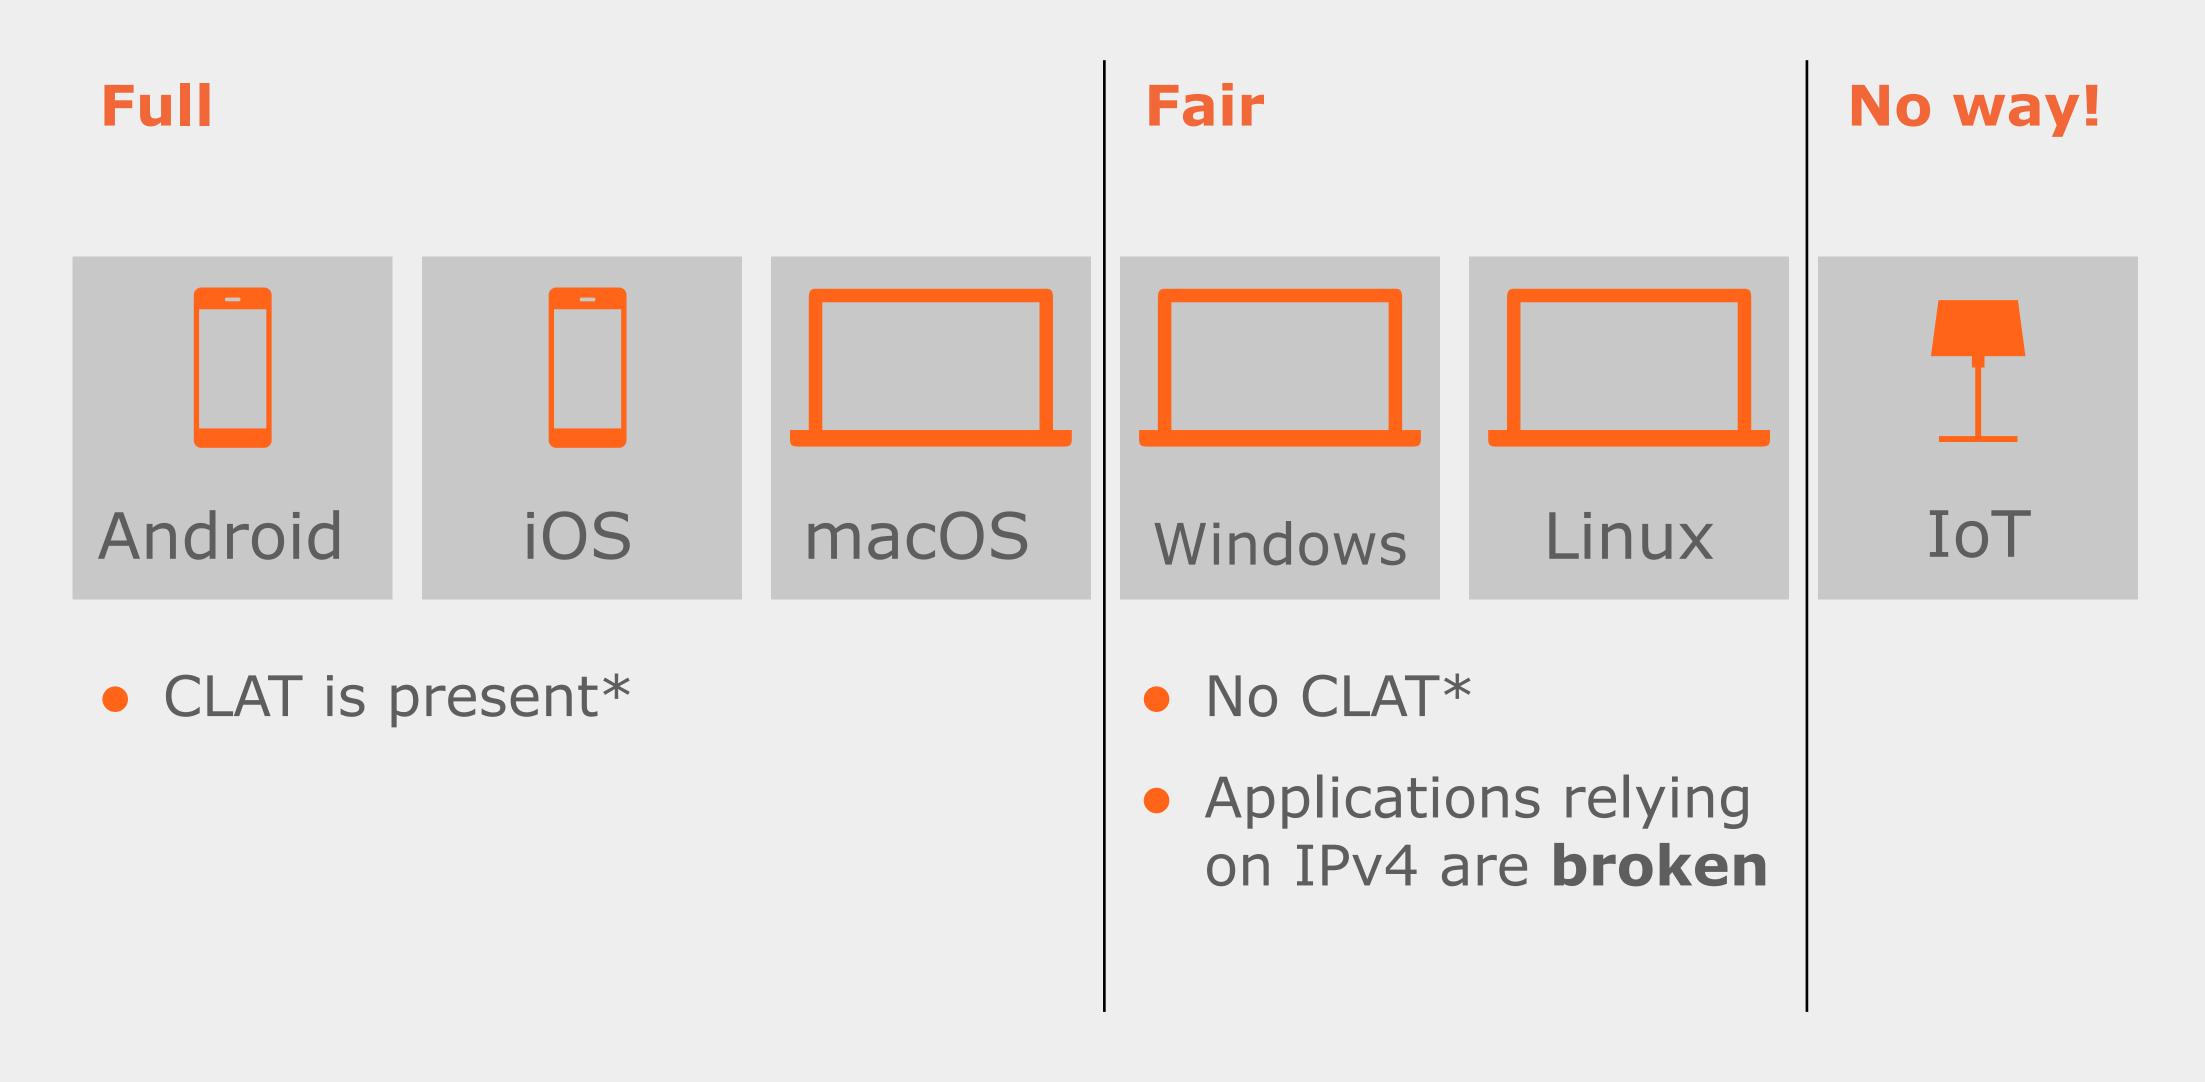

<sup>\*)</sup> some statements are simplified

<sup>\*)</sup> some statements are simplified

<sup>\*)</sup> some statements are simplified

<sup>\*)</sup> some statements are simplified

<sup>\*)</sup> some statements are simplified

<sup>\*)</sup> some statements are simplified

<sup>\*)</sup> some statements are simplified

<sup>\*)</sup> some statements are simplified